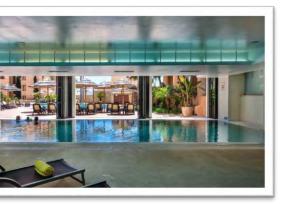

- ✤ Spacious 2 modern bedrooms
- Plenty of terrace space, choice of views
- ✤ Includes wireless internet, cable TV
- Access to large indoor heated pool, several outdoor pools, gym, onsite restaurant, tennis courts
- Private patio leading to garden (for ground floor)
- Underground covered parking