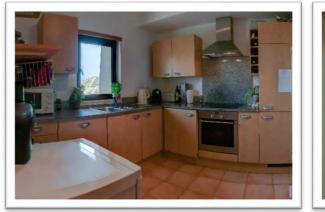

## WINTER LET: €1,299 per month + utilities

Wonderfully kept, contemporary 2 bedroom apartments, with large living areas, fully equipped kitchen, and including wifi, cable TV and periodic cleaning. The contemporary décor complements the light and spacious internal spaces. Modern kitchen with plenty of natural light. Easy walk to long sandy beach, restaurants, grocery store, and town centre.